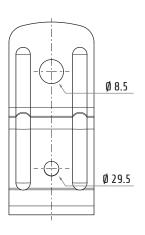

### 30607002

#### **JOINT UNIT**

| 36 |          |      |
|----|----------|------|
| ·— | 120      | 18   |
| 16 | 40<br>60 | - Ø5 |

| Material  | galvanized steel |
|-----------|------------------|
| Thickness | 2 mm             |
| Weight    | ~220 g           |