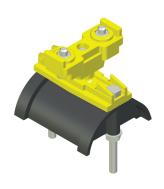

### 30607020

| Material  | body     | nylon            |
|-----------|----------|------------------|
|           | hardware | galvanized steel |
| Weight    |          | ~145 g           |
| Saddle    |          | 55 mm            |
| Excursion |          | 30 mm            |