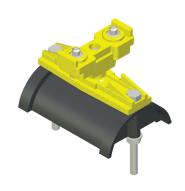

### 30607020

| Material  | body     | nylon            |
|-----------|----------|------------------|
|           | hardware | galvanized steel |
| Weight    |          | ~145 g           |
| Saddle    |          | 55 mm            |
| Excursion |          | 30 mm            |