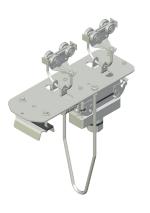

### 30607002

#### **JOINT UNIT**

| 36 |          |      |
|----|----------|------|
| ·— | 120      | 18   |
| 16 | 40<br>60 | - Ø5 |

| Material  | galvanized steel |
|-----------|------------------|
| Thickness | 2 mm             |
| Weight    | ~220 g           |