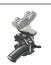

### 30607007

#### **TOWING TROLLEY FOR FLAT CABLE**

| Material  | body     | galvanized steel      |
|-----------|----------|-----------------------|
|           | hardware | galvanized steel      |
|           | rollers  | covered ball bearings |
| Weight    |          | ~610 g                |
| Saddle    |          | 68 mm                 |
| Excursion |          | 30 mm                 |

55

( (

Strawinskylaan 1105 1077 XX Amsterdam, The Netherlands **EN** datasheet