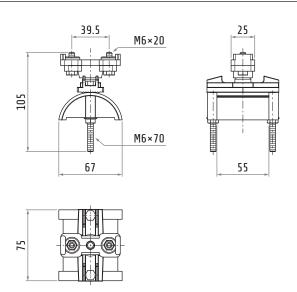

### 30607020

| Material  | body     | nylon            |
|-----------|----------|------------------|
|           | hardware | galvanized steel |
| Weight    |          | ~145 g           |
| Saddle    |          | 55 mm            |
| Excursion |          | 30 mm            |

Strawinskylaan 1105 1077 XX Amsterdam, The Netherlands **EN** datasheet