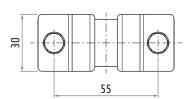

### 30607011

#### TROLLEY FOR FLAT CABLE

| Material  | body<br>hardware<br>rollers | nylon<br>galvanized steel<br>covered ball bearings |
|-----------|-----------------------------|----------------------------------------------------|
| Weight    |                             | ~115 g                                             |
| Saddle    |                             | 55 mm                                              |
| Excursion |                             | 10 mm                                              |