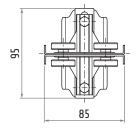

### 30607026

#### ADDITIONAL SADDLE FOR SWINGING TROLLEY FOR **ROUND CABLE**

| 70.3 | M5×45 | 24.5 |
|------|-------|------|
| 65   |       |      |

| Material | body<br>hardware | nylon<br>galvanized steel |
|----------|------------------|---------------------------|
| Weight   |                  | ~80 g                     |
| Cable    |                  | Ø 2640 mm                 |