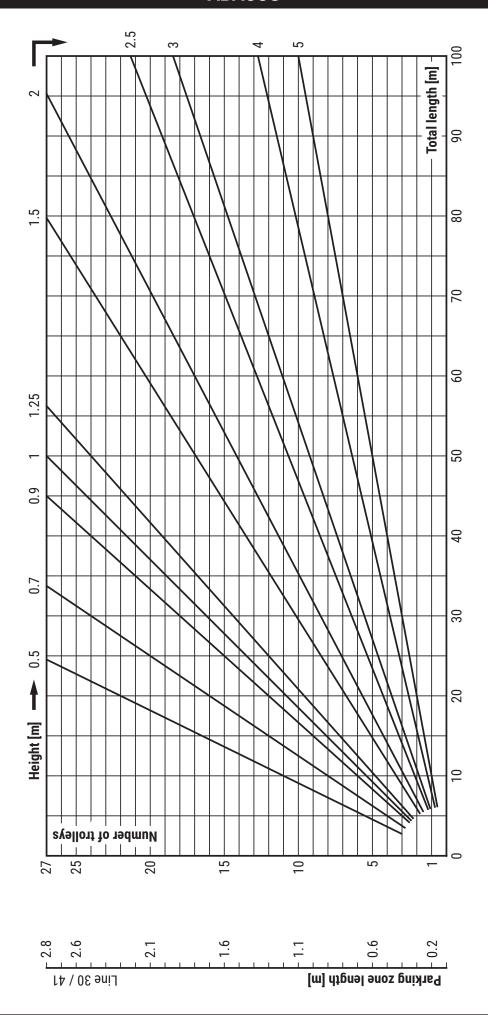

ball bearings |
|           | separator | thermoplastic         |
| Weight    |           | ~2.42 kg              |
| Saddle    |           | 68 mm                 |
| Excursion |           | 30 mm                 |





Strawinskylaan 1105 1077 XX Amsterdam, The Netherlands

# 30607029

#### TROLLEY WITHOUT PLUG / SOCKET





| Material  | body      | galvanized steel      |
|-----------|-----------|-----------------------|
|           | hardware  | galvanized steel      |
|           | rollers   | covered ball bearings |
|           | separator | thermoplastic         |
| Weight    |           | ~1.47 kg              |
| Saddle    |           | 68 mm                 |
| Excursion |           | 30 mm                 |
|           |           |                       |





### **ABACUS**