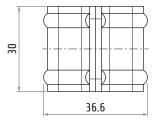

### 30607001

#### **C-RAIL BAR**

| Material        |   | galvanized steel     |
|-----------------|---|----------------------|
| Standard length | L | 4 m                  |
| Thickness       |   | 1.5 mm               |
| Weight          |   | ~1.18 kg/m (~4.8 kg) |