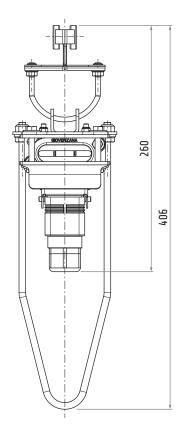

### 30607027

#### **TROLLEY WITH 16 POLES SOCKET**

| body      | galvanized steel      |
|-----------|-----------------------|
| hardware  | galvanized steel      |
| rollers   | covered ball bearings |
| separator | thermoplastic         |
|           | ~2.24 kg              |
|           | 68 mm                 |
|           | 30 mm                 |
|           | hardware<br>rollers   |