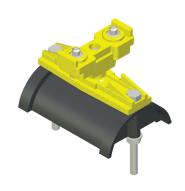

### 30607006

| Material  | body<br>hardware | nylon<br>galvanized steel |
|-----------|------------------|---------------------------|
| Weight    |                  | ~170 g                    |
| Saddle    |                  | 76 mm                     |
| Excursion |                  | 30 mm                     |

Strawinskylaan 1105 1077 XX Amsterdam, The Netherlands **EN** datasheet