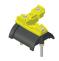

### 30607027

#### **TROLLEY WITH 16 POLES SOCKET**

| body      | galvanized steel      |
|-----------|-----------------------|
| hardware  | galvanized steel      |
| rollers   | covered ball bearings |
| separator | thermoplastic         |
|           | ~2.24 kg              |
|           | 68 mm                 |
|           | 30 mm                 |
|           | hardware<br>rollers   |

Strawinskylaan 1105

1077 XX Amsterdam, The Netherlands

( (

**EN** datasheet