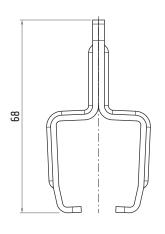

### 30607007

#### **TOWING TROLLEY FOR FLAT CABLE**

| Material  | body     | galvanized steel      |
|-----------|----------|-----------------------|
|           | hardware | galvanized steel      |
|           | rollers  | covered ball bearings |
| Weight    |          | ~610 g                |
| Saddle    |          | 68 mm                 |
| Excursion |          | 30 mm                 |