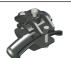

### 30607021

#### **SWINGING TROLLEY FOR ROUND CABLE**

| Material | body<br>hardware | galvanized steel<br>galvanized steel |
|----------|------------------|--------------------------------------|
|          | rollers          | covered ball bearings                |
|          | cable support    | nylon                                |
| Weight   |                  | ~300 g                               |
| Cable    |                  | Ø 1025 mm                            |