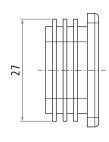

### 30607020

| Material  | body     | nylon            |
|-----------|----------|------------------|
|           | hardware | galvanized steel |
| Weight    |          | ~145 g           |
| Saddle    |          | 55 mm            |
| Excursion |          | 30 mm            |

Strawinskylaan 1105 1077 XX Amsterdam, The Netherlands **EN** datasheet