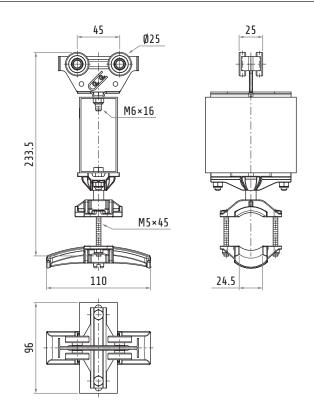

### 30607020

| Material  | body     | nylon            |
|-----------|----------|------------------|
|           | hardware | galvanized steel |
| Weight    |          | ~145 g           |
| Saddle    |          | 55 mm            |
| Excursion |          | 30 mm            |

Strawinskylaan 1105 1077 XX Amsterdam, The Netherlands **EN** datasheet

### 30607006

| Material  | body<br>hardware | nylon<br>galvanized steel |
|-----------|------------------|---------------------------|
| Weight    |                  | ~170 g                    |
| Saddle    |                  | 76 mm                     |
| Excursion |                  | 30 mm                     |