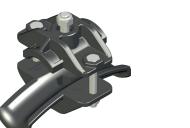

### 30607007

#### **TOWING TROLLEY FOR FLAT CABLE**

| Material  | body     | galvanized steel      |
|-----------|----------|-----------------------|
|           | hardware | galvanized steel      |
|           | rollers  | covered ball bearings |
| Weight    |          | ~610 g                |
| Saddle    |          | 68 mm                 |
| Excursion |          | 30 mm                 |