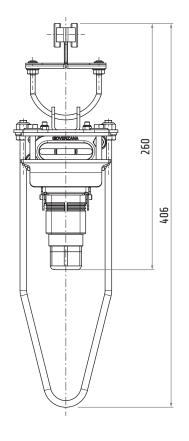

### 30607023

#### **SWINGING TOWING TROLLEY FOR ROUND CABLE**

| Material | body<br>hardware<br>rollers | galvanized steel<br>galvanized steel<br>covered ball bearings |
|----------|-----------------------------|---------------------------------------------------------------|
|          | cable support               | nylon                                                         |
| Weight   |                             | ~610 g                                                        |
| Cable    |                             | Ø 2640 mm                                                     |