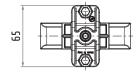

### 30607011

#### TROLLEY FOR FLAT CABLE

| Material  | body<br>hardware<br>rollers | nylon<br>galvanized steel<br>covered ball bearings |
|-----------|-----------------------------|----------------------------------------------------|
| Weight    |                             | ~115 g                                             |
| Saddle    |                             | 55 mm                                              |
| Excursion |                             | 10 mm                                              |