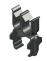

### 30607007

#### **TOWING TROLLEY FOR FLAT CABLE**

| Material  | body     | galvanized steel      |
|-----------|----------|-----------------------|
|           | hardware | galvanized steel      |
|           | rollers  | covered ball bearings |
| Weight    |          | ~610 g                |
| Saddle    |          | 68 mm                 |
| Excursion |          | 30 mm                 |