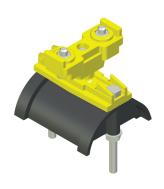

### 30607020

| Material  | body     | nylon            |
|-----------|----------|------------------|
|           | hardware | galvanized steel |
| Weight    |          | ~145 g           |
| Saddle    |          | 55 mm            |
| Excursion |          | 30 mm            |

Strawinskylaan 1105 1077 XX Amsterdam, The Netherlands **EN** datasheet