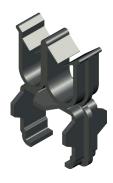

### 30607021

#### **SWINGING TROLLEY FOR ROUND CABLE**

| Material | body<br>hardware | galvanized steel<br>galvanized steel |
|----------|------------------|--------------------------------------|
|          | rollers          | covered ball bearings                |
|          | cable support    | nylon                                |
| Weight   |                  | ~300 g                               |
| Cable    |                  | Ø 1025 mm                            |