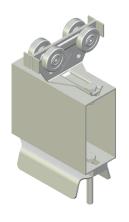

### 30607007

#### **TOWING TROLLEY FOR FLAT CABLE**

| Material  | body     | galvanized steel      |
|-----------|----------|-----------------------|
|           | hardware | galvanized steel      |
|           | rollers  | covered ball bearings |
| Weight    |          | ~610 g                |
| Saddle    |          | 68 mm                 |
| Excursion |          | 30 mm                 |