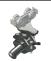

### 30607023

#### **SWINGING TOWING TROLLEY FOR ROUND CABLE**

| Material | body<br>hardware<br>rollers | galvanized steel<br>galvanized steel<br>covered ball bearings |
|----------|-----------------------------|---------------------------------------------------------------|
|          | cable support               | nylon                                                         |
| Weight   |                             | ~610 g                                                        |
| Cable    |                             | Ø 2640 mm                                                     |