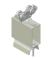

### 30607010

#### TROLLEY FOR FLAT CABLE

| Material  | body      | galvanized steel      |
|-----------|-----------|-----------------------|
|           | hardware  | galvanized steel      |
|           | rollers   | covered ball bearings |
|           | separator | thermoplastic         |
| Weight    |           | ~310 g                |
| Saddle    |           | 68 mm                 |
| Excursion |           | 30 mm                 |