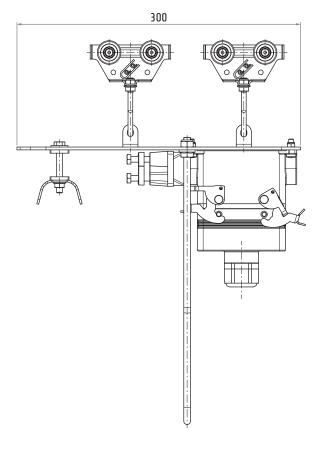

### 30607027

#### **TROLLEY WITH 16 POLES SOCKET**

| body      | galvanized steel      |
|-----------|-----------------------|
| hardware  | galvanized steel      |
| rollers   | covered ball bearings |
| separator | thermoplastic         |
|           | ~2.24 kg              |
|           | 68 mm                 |
|           | 30 mm                 |
|           | hardware<br>rollers   |