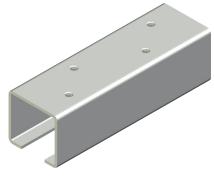

## 30607001/...F

**BRACKET** 

|           |   | 30607001/050F    | 30607001/080F    |
|-----------|---|------------------|------------------|
| Material  |   | galvanized steel | galvanized steel |
| Length    | L | 500 mm           | 800 mm           |
| Thickness |   | 1.5 mm           | 1.5 mm           |
| Weight    |   | ~590 g           | ~950 g           |
|           |   |                  |                  |