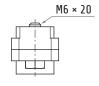

### 30607002

#### **JOINT UNIT**

| 36 |          |      |
|----|----------|------|
| ·— | 120      | 18   |
| 16 | 40<br>60 | - Ø5 |

| Material  | galvanized steel |
|-----------|------------------|
| Thickness | 2 mm             |
| Weight    | ~220 g           |