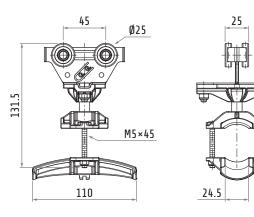

### 30607007

#### **TOWING TROLLEY FOR FLAT CABLE**

| Material  | body     | galvanized steel      |
|-----------|----------|-----------------------|
|           | hardware | galvanized steel      |
|           | rollers  | covered ball bearings |
| Weight    |          | ~610 g                |
| Saddle    |          | 68 mm                 |
| Excursion |          | 30 mm                 |

55

( (

Strawinskylaan 1105 1077 XX Amsterdam, The Netherlands **EN** datasheet