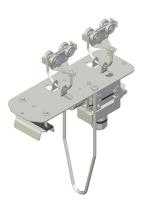

### 30607027

#### **TROLLEY WITH 16 POLES SOCKET**

| body      | galvanized steel      |
|-----------|-----------------------|
| hardware  | galvanized steel      |
| rollers   | covered ball bearings |
| separator | thermoplastic         |
|           | ~2.24 kg              |
|           | 68 mm                 |
|           | 30 mm                 |
|           | hardware<br>rollers   |