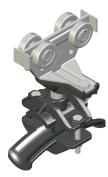

### 30607020

| Material  | body     | nylon            |
|-----------|----------|------------------|
|           | hardware | galvanized steel |
| Weight    |          | ~145 g           |
| Saddle    |          | 55 mm            |
| Excursion |          | 30 mm            |

Strawinskylaan 1105 1077 XX Amsterdam, The Netherlands **EN** datasheet