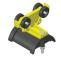

### 30607023

#### **SWINGING TOWING TROLLEY FOR ROUND CABLE**

| Material | body<br>hardware<br>rollers | galvanized steel<br>galvanized steel<br>covered ball bearings |
|----------|-----------------------------|---------------------------------------------------------------|
|          | cable support               | nylon                                                         |
| Weight   |                             | ~610 g                                                        |
| Cable    |                             | Ø 2640 mm                                                     |