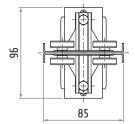

### 30607002

#### **JOINT UNIT**

| 36 |          |      |
|----|----------|------|
| ·— | 120      | 18   |
| 16 | 40<br>60 | - Ø5 |

| Material  | galvanized steel |
|-----------|------------------|
| Thickness | 2 mm             |
| Weight    | ~220 g           |