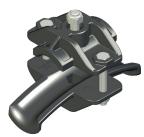

### 30607007

#### **TOWING TROLLEY FOR FLAT CABLE**

| Material  | body     | galvanized steel      |
|-----------|----------|-----------------------|
|           | hardware | galvanized steel      |
|           | rollers  | covered ball bearings |
| Weight    |          | ~610 g                |
| Saddle    |          | 68 mm                 |
| Excursion |          | 30 mm                 |