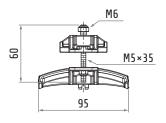

### 30607002

#### **JOINT UNIT**

| 36 |          |      |
|----|----------|------|
| ·— | 120      | 18   |
| 16 | 40<br>60 | - Ø5 |

| Material  | galvanized steel |
|-----------|------------------|
| Thickness | 2 mm             |
| Weight    | ~220 g           |