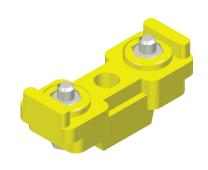

### 30607002

#### **JOINT UNIT**

| 36 |          |      |
|----|----------|------|
| ·— | 120      | 18   |
| 16 | 40<br>60 | - Ø5 |

| Material  | galvanized steel |
|-----------|------------------|
| Thickness | 2 mm             |
| Weight    | ~220 g           |