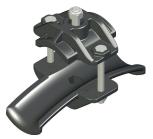

### 30607011

#### TROLLEY FOR FLAT CABLE

| Material  | body<br>hardware<br>rollers | nylon<br>galvanized steel<br>covered ball bearings |
|-----------|-----------------------------|----------------------------------------------------|
| Weight    |                             | ~115 g                                             |
| Saddle    |                             | 55 mm                                              |
| Excursion |                             | 10 mm                                              |