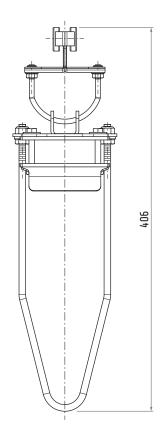

### 30607007

#### **TOWING TROLLEY FOR FLAT CABLE**

| Material  | body     | galvanized steel      |
|-----------|----------|-----------------------|
|           | hardware | galvanized steel      |
|           | rollers  | covered ball bearings |
| Weight    |          | ~610 g                |
| Saddle    |          | 68 mm                 |
| Excursion |          | 30 mm                 |