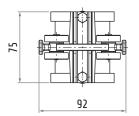

### 30607023

#### **SWINGING TOWING TROLLEY FOR ROUND CABLE**

| Material | body<br>hardware<br>rollers | galvanized steel<br>galvanized steel<br>covered ball bearings |
|----------|-----------------------------|---------------------------------------------------------------|
|          | cable support               | nylon                                                         |
| Weight   |                             | ~610 g                                                        |
| Cable    |                             | Ø 2640 mm                                                     |