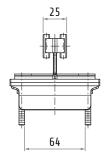

### 30607025

#### ADDITIONAL SADDLE FOR SWINGING TROLLEY FOR **ROUND CABLE**

| Material | body<br>hardware | nylon<br>galvanized steel |
|----------|------------------|---------------------------|
| Weight   |                  | ~80 g                     |
| Cable    |                  | Ø 1025 mm                 |
|          |                  | <i>p</i>                  |