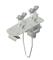

### 30607002

#### **JOINT UNIT**

| 36 |          |      |
|----|----------|------|
| ·— | 120      | 18   |
| 16 | 40<br>60 | - Ø5 |

| Material  | galvanized steel |
|-----------|------------------|
| Thickness | 2 mm             |
| Weight    | ~220 g           |