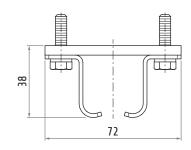

### 30607003

#### **WALL FIXING BRACKET**

CE

Strawinskylaan 1105 1077 XX Amsterdam, The Netherlands **EN** datasheet