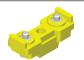

### 30607011

#### TROLLEY FOR FLAT CABLE

| Material  | body<br>hardware<br>rollers | nylon<br>galvanized steel<br>covered ball bearings |
|-----------|-----------------------------|----------------------------------------------------|
| Weight    |                             | ~115 g                                             |
| Saddle    |                             | 55 mm                                              |
| Excursion |                             | 10 mm                                              |