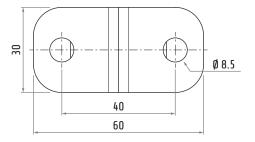

### 30607002

#### **JOINT UNIT**

| 36 |          |      |
|----|----------|------|
| ·— | 120      | 18   |
| 16 | 40<br>60 | - Ø5 |

| Material  | galvanized steel |
|-----------|------------------|
| Thickness | 2 mm             |
| Weight    | ~220 g           |