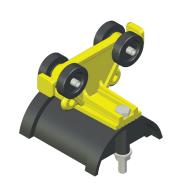

### 30607007

#### **TOWING TROLLEY FOR FLAT CABLE**

| Material  | body     | galvanized steel      |
|-----------|----------|-----------------------|
|           | hardware | galvanized steel      |
|           | rollers  | covered ball bearings |
| Weight    |          | ~610 g                |
| Saddle    |          | 68 mm                 |
| Excursion |          | 30 mm                 |