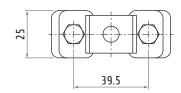

### 30607002

#### **JOINT UNIT**

| 36 |          |      |
|----|----------|------|
| ·— | 120      | 18   |
| 16 | 40<br>60 | - Ø5 |

| Material  | galvanized steel |
|-----------|------------------|
| Thickness | 2 mm             |
| Weight    | ~220 g           |