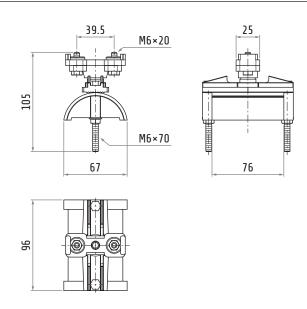

### 30607003

#### **WALL FIXING BRACKET**

CE

Strawinskylaan 1105 1077 XX Amsterdam, The Netherlands **EN** datasheet