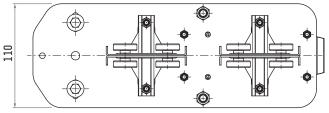

### 30607027

#### **TROLLEY WITH 16 POLES SOCKET**

| body      | galvanized steel      |
|-----------|-----------------------|
| hardware  | galvanized steel      |
| rollers   | covered ball bearings |
| separator | thermoplastic         |
|           | ~2.24 kg              |
|           | 68 mm                 |
|           | 30 mm                 |
|           | hardware<br>rollers   |