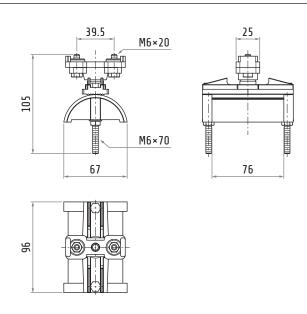

### 30607006

| Material  | body<br>hardware | nylon<br>galvanized steel |
|-----------|------------------|---------------------------|
| Weight    |                  | ~170 g                    |
| Saddle    |                  | 76 mm                     |
| Excursion |                  | 30 mm                     |

Strawinskylaan 1105 1077 XX Amsterdam, The Netherlands **EN** datasheet