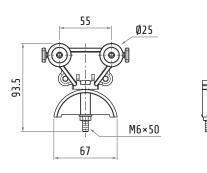

### 30607007

#### **TOWING TROLLEY FOR FLAT CABLE**

| Material  | body     | galvanized steel      |
|-----------|----------|-----------------------|
|           | hardware | galvanized steel      |
|           | rollers  | covered ball bearings |
| Weight    |          | ~610 g                |
| Saddle    |          | 68 mm                 |
| Excursion |          | 30 mm                 |