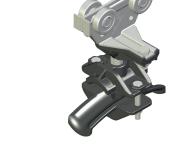

### 30607020

| Material  | body     | nylon            |
|-----------|----------|------------------|
|           | hardware | galvanized steel |
| Weight    |          | ~145 g           |
| Saddle    |          | 55 mm            |
| Excursion |          | 30 mm            |

Strawinskylaan 1105 1077 XX Amsterdam, The Netherlands **EN** datasheet