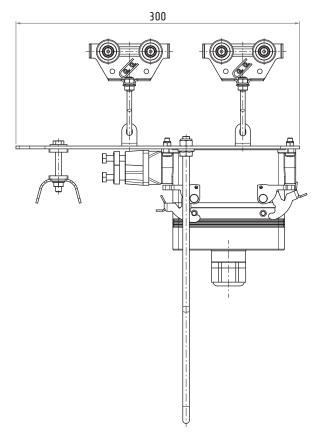

### 30607027

#### **TROLLEY WITH 16 POLES SOCKET**

| body      | galvanized steel      |
|-----------|-----------------------|
| hardware  | galvanized steel      |
| rollers   | covered ball bearings |
| separator | thermoplastic         |
|           | ~2.24 kg              |
|           | 68 mm                 |
|           | 30 mm                 |
|           | hardware<br>rollers   |