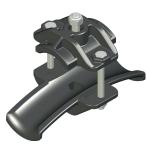

### 30607007

#### **TOWING TROLLEY FOR FLAT CABLE**

| Material  | body     | galvanized steel      |
|-----------|----------|-----------------------|
|           | hardware | galvanized steel      |
|           | rollers  | covered ball bearings |
| Weight    |          | ~610 g                |
| Saddle    |          | 68 mm                 |
| Excursion |          | 30 mm                 |