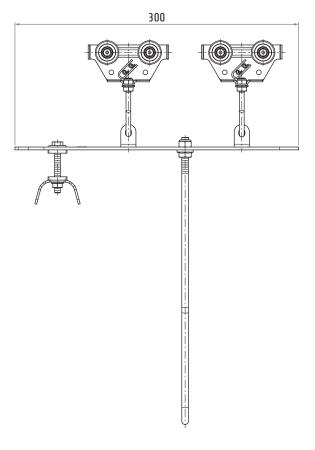

### 30607002

#### **JOINT UNIT**

| 36 |          |      |
|----|----------|------|
| ·— | 120      | 18   |
| 16 | 40<br>60 | - Ø5 |

| Material  | galvanized steel |
|-----------|------------------|
| Thickness | 2 mm             |
| Weight    | ~220 g           |