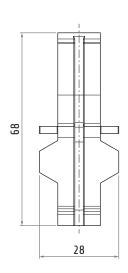

### 30607007

#### **TOWING TROLLEY FOR FLAT CABLE**

| Material  | body     | galvanized steel      |
|-----------|----------|-----------------------|
|           | hardware | galvanized steel      |
|           | rollers  | covered ball bearings |
| Weight    |          | ~610 g                |
| Saddle    |          | 68 mm                 |
| Excursion |          | 30 mm                 |