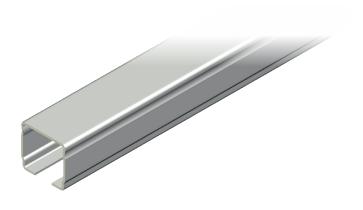

### 30607001

#### **C-RAIL BAR**

| Material        |   | galvanized steel     |
|-----------------|---|----------------------|
| Standard length | L | 4 m                  |
| Thickness       |   | 1.5 mm               |
| Weight          |   | ~1.18 kg/m (~4.8 kg) |