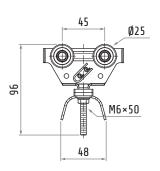

### 30607023

#### **SWINGING TOWING TROLLEY FOR ROUND CABLE**

| Material | body<br>hardware<br>rollers | galvanized steel<br>galvanized steel<br>covered ball bearings |
|----------|-----------------------------|---------------------------------------------------------------|
|          | cable support               | nylon                                                         |
| Weight   |                             | ~610 g                                                        |
| Cable    |                             | Ø 2640 mm                                                     |