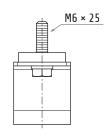

### 30607026

#### ADDITIONAL SADDLE FOR SWINGING TROLLEY FOR **ROUND CABLE**

| 70.3 | M5×45 | 24.5 |
|------|-------|------|
| 65   |       |      |

| Material | body<br>hardware | nylon<br>galvanized steel |
|----------|------------------|---------------------------|
| Weight   |                  | ~80 g                     |
| Cable    |                  | Ø 2640 mm                 |