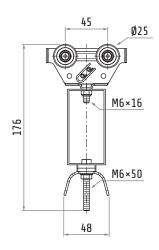

### 30607023

#### **SWINGING TOWING TROLLEY FOR ROUND CABLE**

| Material | body<br>hardware<br>rollers | galvanized steel<br>galvanized steel<br>covered ball bearings |
|----------|-----------------------------|---------------------------------------------------------------|
|          | cable support               | nylon                                                         |
| Weight   |                             | ~610 g                                                        |
| Cable    |                             | Ø 2640 mm                                                     |