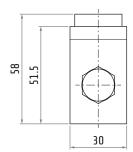

### 30607002

#### **JOINT UNIT**

| 36 |          |      |
|----|----------|------|
| ·— | 120      | 18   |
| 16 | 40<br>60 | - Ø5 |

| Material  | galvanized steel |
|-----------|------------------|
| Thickness | 2 mm             |
| Weight    | ~220 g           |