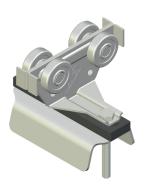

### 30607007

#### **TOWING TROLLEY FOR FLAT CABLE**

| Material  | body     | galvanized steel      |
|-----------|----------|-----------------------|
|           | hardware | galvanized steel      |
|           | rollers  | covered ball bearings |
| Weight    |          | ~610 g                |
| Saddle    |          | 68 mm                 |
| Excursion |          | 30 mm                 |