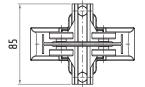

### 30607002

#### **JOINT UNIT**

| 36 |          |      |
|----|----------|------|
| ·— | 120      | 18   |
| 16 | 40<br>60 | - Ø5 |

| Material  | galvanized steel |
|-----------|------------------|
| Thickness | 2 mm             |
| Weight    | ~220 g           |