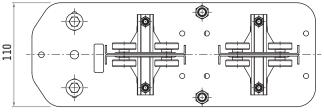

### 30607002

#### **JOINT UNIT**

| 36 |          |      |
|----|----------|------|
| ·— | 120      | 18   |
| 16 | 40<br>60 | - Ø5 |

| Material  | galvanized steel |
|-----------|------------------|
| Thickness | 2 mm             |
| Weight    | ~220 g           |