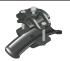

### 30607023

#### **SWINGING TOWING TROLLEY FOR ROUND CABLE**

| Material | body<br>hardware<br>rollers | galvanized steel<br>galvanized steel<br>covered ball bearings |
|----------|-----------------------------|---------------------------------------------------------------|
|          | cable support               | nylon                                                         |
| Weight   |                             | ~610 g                                                        |
| Cable    |                             | Ø 2640 mm                                                     |

1077 XX Amsterdam, The Netherlands

CE

datasheet