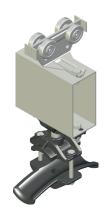

### 30607020

| Material  | body     | nylon            |
|-----------|----------|------------------|
|           | hardware | galvanized steel |
| Weight    |          | ~145 g           |
| Saddle    |          | 55 mm            |
| Excursion |          | 30 mm            |

Strawinskylaan 1105 1077 XX Amsterdam, The Netherlands **EN** datasheet