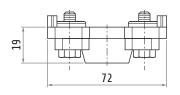

### 30607002

#### **JOINT UNIT**

| 36 |          |      |
|----|----------|------|
| ·— | 120      | 18   |
| 16 | 40<br>60 | - Ø5 |

| Material  | galvanized steel |
|-----------|------------------|
| Thickness | 2 mm             |
| Weight    | ~220 g           |