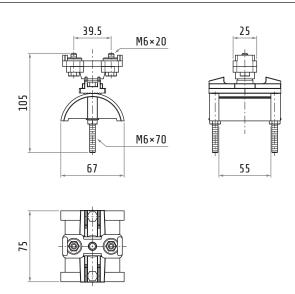

### 30607020

| Material  | body     | nylon            |
|-----------|----------|------------------|
|           | hardware | galvanized steel |
| Weight    |          | ~145 g           |
| Saddle    |          | 55 mm            |
| Excursion |          | 30 mm            |