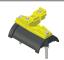

### 30607028

#### **TROLLEY WITH 24 POLES SOCKET**

| Material  | body      | galvanized steel      |
|-----------|-----------|-----------------------|
|           | hardware  | galvanized steel      |
|           | rollers   | covered ball bearings |
|           | separator | thermoplastic         |
| Weight    |           | ~2.42 kg              |
| Saddle    |           | 68 mm                 |
| Excursion |           | 30 mm                 |

Strawinskylaan 1105 1077 XX Amsterdam, The Netherlands