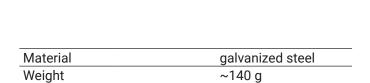

### 30607002

#### **JOINT UNIT**

| 36 |          |      |
|----|----------|------|
| ·— | 120      | 18   |
| 16 | 40<br>60 | - Ø5 |

| Material  | galvanized steel |
|-----------|------------------|
| Thickness | 2 mm             |
| Weight    | ~220 g           |