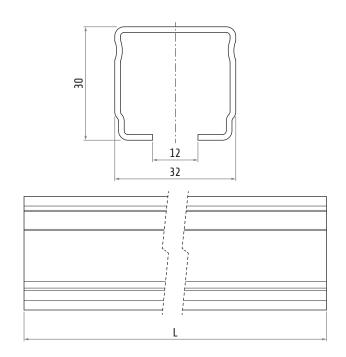

### 30607001

#### **C-RAIL BAR**

| Material        |   | galvanized steel     |
|-----------------|---|----------------------|
| Standard length | L | 4 m                  |
| Thickness       |   | 1.5 mm               |
| Weight          |   | ~1.18 kg/m (~4.8 kg) |