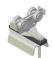

### 30607007

#### **TOWING TROLLEY FOR FLAT CABLE**

| Material  | body     | galvanized steel      |
|-----------|----------|-----------------------|
|           | hardware | galvanized steel      |
|           | rollers  | covered ball bearings |
| Weight    |          | ~610 g                |
| Saddle    |          | 68 mm                 |
| Excursion |          | 30 mm                 |