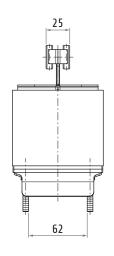

### 30607022

#### **SWINGING TROLLEY FOR ROUND CABLE**

| Material | body<br>hardware<br>rollers | galvanized steel<br>galvanized steel<br>covered ball bearings |
|----------|-----------------------------|---------------------------------------------------------------|
|          | cable support               | nylon                                                         |
| Weight   |                             | ~310 g                                                        |
| Cable    |                             | Ø 2640 mm                                                     |
|          |                             |                                                               |