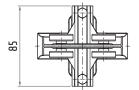

### 30607002

#### **JOINT UNIT**

| 36 |          |      |
|----|----------|------|
| ·— | 120      | 18   |
| 16 | 40<br>60 | - Ø5 |

| Material  | galvanized steel |
|-----------|------------------|
| Thickness | 2 mm             |
| Weight    | ~220 g           |