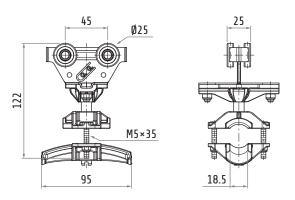

### 30607002

#### **JOINT UNIT**

| 36 |          |      |
|----|----------|------|
| ·— | 120      | 18   |
| 16 | 40<br>60 | - Ø5 |

| Material  | galvanized steel |
|-----------|------------------|
| Thickness | 2 mm             |
| Weight    | ~220 g           |