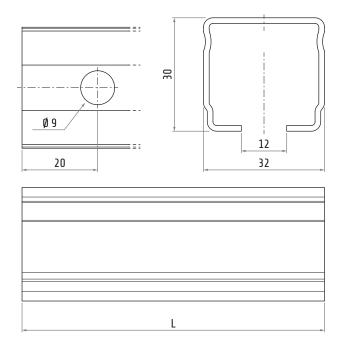

### 30607001

#### **C-RAIL BAR**

| Material        |   | galvanized steel     |
|-----------------|---|----------------------|
| Standard length | L | 4 m                  |
| Thickness       |   | 1.5 mm               |
| Weight          |   | ~1.18 kg/m (~4.8 kg) |

| Standard 90° curves | 30607031 | 30607030 |
|---------------------|----------|----------|
| Radius              | 1200 mm  | 1500 mm  |
| Weight              | ~2.25 kg | ~2.78 kg |

Custom curved bars available on request (minimum radius 1200 mm)