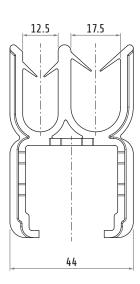

### 30607001

#### **C-RAIL BAR**

| Material        |   | galvanized steel     |
|-----------------|---|----------------------|
| Standard length | L | 4 m                  |
| Thickness       |   | 1.5 mm               |
| Weight          |   | ~1.18 kg/m (~4.8 kg) |

| Standard 90° curves | 30607031 | 30607030 |
|---------------------|----------|----------|
| Radius              | 1200 mm  | 1500 mm  |
| Weight              | ~2.25 kg | ~2.78 kg |

Custom curved bars available on request (minimum radius 1200 mm)